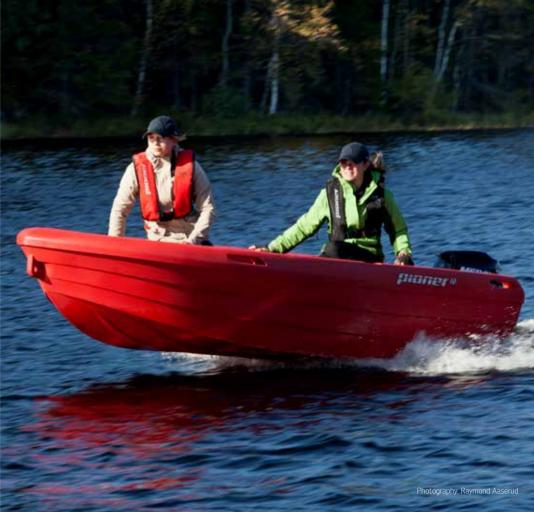

developed heat distribution method is used. The hull and interior floor are reinforced to ensure comfort, and the boat is perceived as being more comfortable and stable than earlier models.

Many people also like to row. The new models are built with a longitudinal internal thwart for optimum rowing – for young and old alike.

### **NEW SOLUTIONS AND USABILITY**

Pioner is a traditional boat manufacturer that also designs, develops and manufactures modern boats. It is important for us to be the leader of future-oriented solutions. We're confident that the new models will offer boat owners and users a more modern and user-friendly boating experience compared to our competitors and earlier Pioner models in this class.



With these new models we have raised the bar for this technology







### PIONER 12 MAXI

### TOUGH SAFETY FOR THE FUTURE

The Pioner 12 Maxi is a modern, safe and versatile boat. It is self-draining, has a simple design and is very stable and solid. Pioner is a market leader in rotationally moulded design, and with the new Pioner 12 Maxi this construction method is taken to new heights. The boat's double hull makes it extremely safe, and full contact between the deck and hull make a more rigid and robust boat.

The boat can accommodate three to four persons, and a high freeboard ensures a comfortable and dry boat trip for all. A longitudinal thwart is designed for the best possible rowing conditions.

This is a modern boat in finish and design, with small, finely moulded details such as cup holders, grips and solid rope cleats.

Whether your cabin is loca