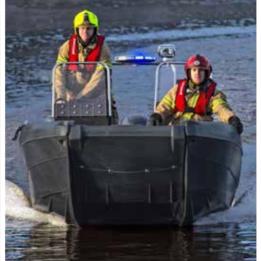

#### **FUNCTIONAL AND SAFE**

This tough and agile workhorse is the water's response to the 4x4: practical, versatile, efficient and robust.

It has long been used by the police, fire and rescue services, and the Red Cross, as well as by many trade users whose way of life revolves around the sea or water, such as marinas, fish farmers and divers. It is also used by sheep farmers, hunters and craftspeople.