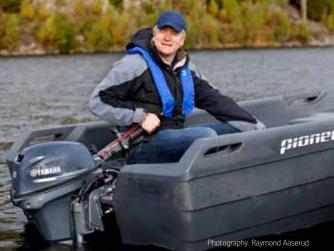

### PIONER 12 MAXI

### TOUGH SAFETY FOR THE FUTURE

The Pioner 12 Maxi is a modern, safe and versatile boat. It is self-draining, has a simple design and is very stable and solid. Pioner is a market leader in rotationally moulded design, and with the new Pioner 12 Maxi this construction method is taken to new heights. The boat's double hull makes it extremely safe, and full contact between the deck and hull make a more rigid and robust boat.

The boat can accommodate three to four persons, and a high freeboard ensures a comfortable and dry boat trip for all. A longitudinal thwart is designed for the best possible rowing conditions.

This is a modern boat in finish and design, with small, finely moulded details such as cup holders, grips and solid rope cleats.

Whether your cabin is located by a mountain lake, a small tarn or by the sea, the Pioner 12 Maxi is a boat that you and your family will love for its user-friendly versatility; take it out for a spin, make a flying visit to the shop, go swimming, fishing or take a trip to an islet.