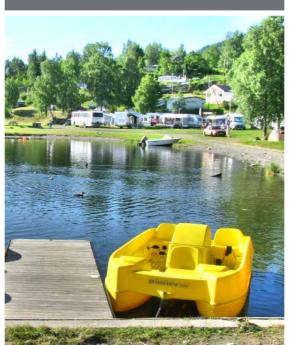

### PIONER TRIO

# THE MODERN AND ROBUST FAVOURITE

Trio is a fun and out-of-the-ordinary pedalo that brings the whole family together in shared activities. Trio has a modern and attractive finish and can seat up to five people. Two of the seats can be folded down and made into a sunbed, and you can retrofit a bathing ladder. The Pioner Trio is self-draining.

The holiday feeling is never far away in a pedalo. They are often to be found for hire on beaches and in activity parks, campsites or other tourist spots. But what about owning one yourself?

Enjoy the quietness of a gentle walk, let the youngsters play and swim, or use it as a social workout. The choice is yours.