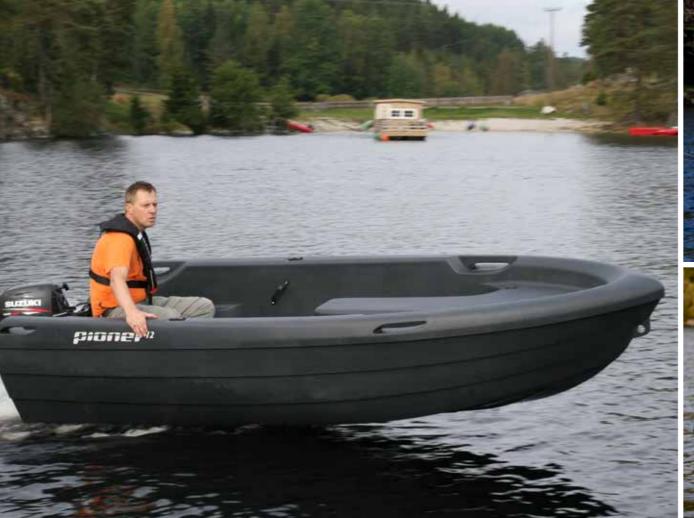

### PIONER MULTI

# IT'S ALL ABOUT MASTERING THE MAJORITY OF CHALLENGES AT SEA

It's all in the name. The Pioner Multi has such an intelligent design that its usability stretches from an emergency boat to a fishing boat, to a diving boat.

Professional seafarers love this boat, which offers extensive features and a loading capacity of 1,122\* kg.

The bow port is lowered with a rust-free hoist, which eases embarking/disembarking and loading/unloading. It has a simple design and is extremely seaworthy. There are many more than just professional boaters who need a Pioner Multi.