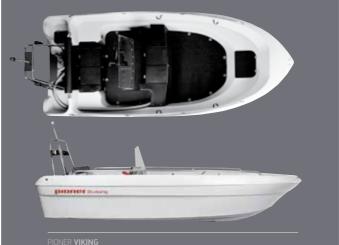

### PIONER VIKING

# A SPORTY JEEP FOR THE COAST OR A SPACIOUS COUNTRY BOAT

The Pioner Viking has a simple design and excellent seaworthiness. The boat has a high freeboard and is a perfect family boat.

The Pioner Viking is a self-draining boat with a proven hull. The standard model has three lockable areas for luggage, equipment and the fuel tank. The boat has ample space for six people.

Additional equipment, such as a A-frame with lanterns, rust-free railings, a set of cushions, windshield and windshield frame make the Pioner Viking an attractive boat that can achieve good speeds.

| Weight              | 340 Kg                                                                                                                        |
|---------------------|-------------------------------------------------------------------------------------------------------------------------------|
| Length x width      | 450 cm x 190 cm                                                                                                               |
| Max occupants       | 6                                                                                                                             |
| Max HP / KW         | 40 / 30                                                                                                                       |
| Shaft length        | Long                                                                                                                          |
| Optional equiptment | Windshield, windshield frame, railing set,<br>back support with cushion, set of cush-<br>ions, ladder, A-frame, lantern mast. |
| Certification       | CE category C DNV-GL                                                                                                          |
| Max speed           | 27 knots                                                                                                                      |
| Colour              | O DARK LINE                                                                                                                   |