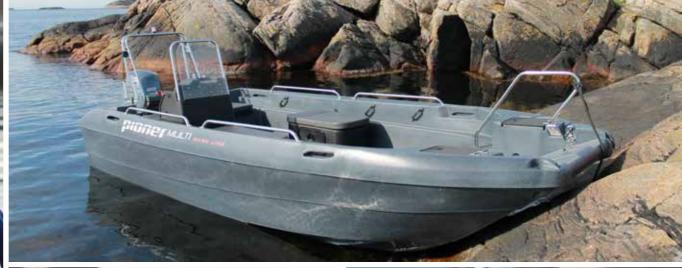

### PIONER MULTI

# IT'S ALL ABOUT MASTERING THE MAJORITY OF CHALLENGES AT SEA

It's all in the name. The Pioner Multi has such an intelligent design that its usability stretches from an emergency boat to a fishing boat, to a diving boat.

Professional seafarers love this boat, which offers extensive features and a loading capacity of 1,122\* kg.

The bow port is lowered with a rust-free hoist, which eases embarking/disembarking and loading/unloading. It has a simple design and is extremely seaworthy. There are many more than just professional boaters who need a Pioner Multi.