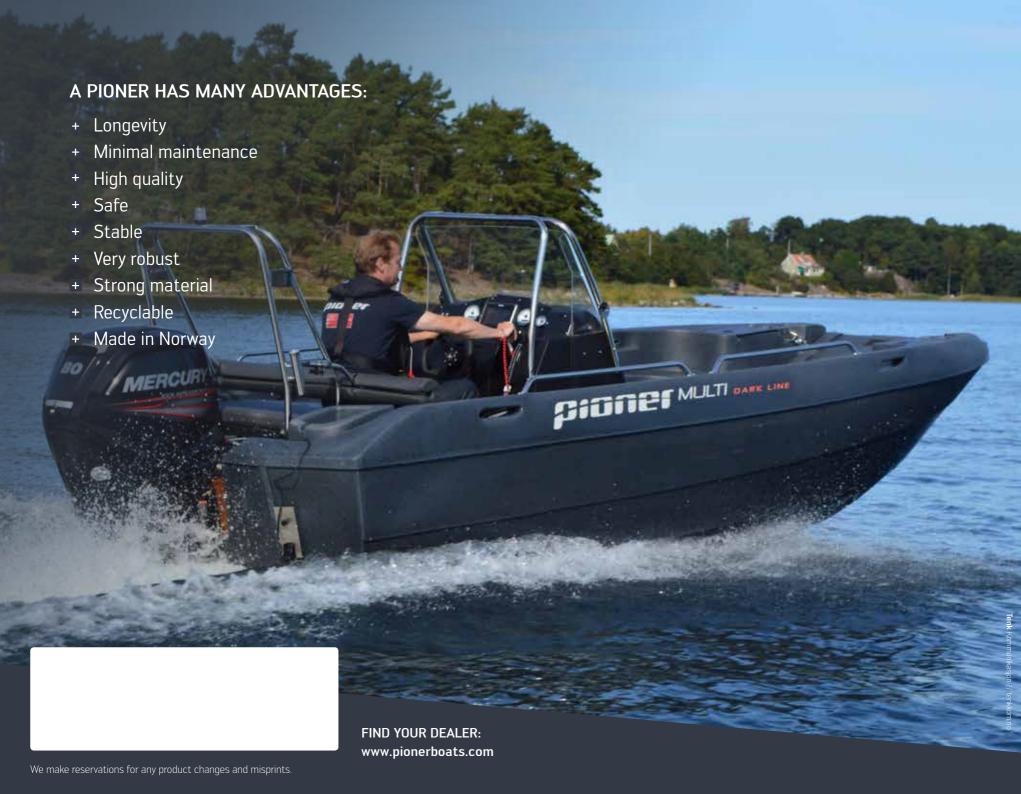

#### A boat from Pioner has many advantages:

#### **ROBUST**

Pioner boats will withstand rough treatment, are user friendly, require little maintenance and last a lifetime. It is these qualities that have made Pioner boats so popular among boaters worldwide. The boats are rotationally moulded in polyethylene – a very robust material with an added UV stabiliser for longevity. The boats are moulded in one piece and can withstand enormous stresses, such as bumps and knocks, extreme temperatures and sunlight.

#### STRONG MATERIAL

Pioner boats are rotationally moulded in polyethylene. The production method and the structure of the boats makes them highly robust and durable. Pioner boats can be pulled up onto the beach and rocks.

### LONGEVITY

Pioner boats are made from a plastic material containing UV stabilisers, which prevent the colour from fading and the material from degrading over time.

#### **STABILITY**

The structure and design of Pioner boats make them stable and safe. Our customers are safe when using one of our boats and while it is moving. The boats have a double-hull design that glides through the water and provides good buoyancy and safety.

#### RECYCLABLE

Polyethylene is an environmentally friendly material which is 100% recyclable. Any materials surplus to boat production are re-used in other products. Even the production method is very environmentally friendly. PIONER is the environmentally friendly choice.