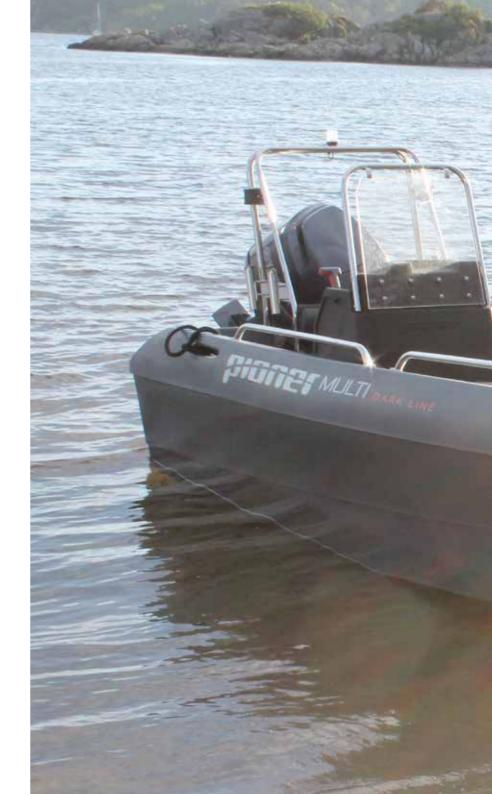

### PIONER MULTI

# IT'S ALL ABOUT MASTERING THE MAJORITY OF CHALLENGES AT SEA

It's all in the name. The Pioner Multi has such an intelligent design that its usability stretches from an emergency boat to a fishing boat, to a diving boat.

Professional seafarers love this boat, which offers extensive features and a loading capacity of 1,122\* kg.

The bow port is lowered with a rust-free hoist, which eases embarking/disembarking and loading/unloading. It has a simple design and is extremely seaworthy. There are many more than just professional boaters who need a Pioner Multi.