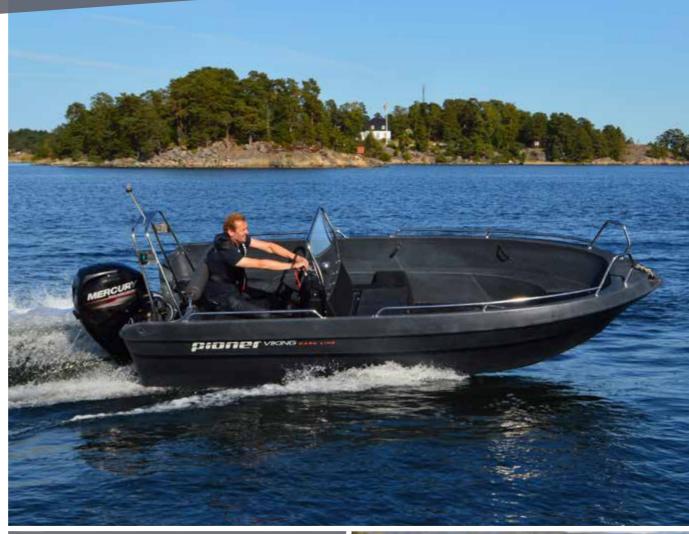

### PIONER VIKING

# A SPORTY JEEP FOR THE COAST OR A SPACIOUS COUNTRY BOAT

The Pioner Viking has a simple design and excellent seaworthiness. The boat has a high freeboard and is a perfect family boat.

The Pioner Viking is a self-draining boat with a proven hull. The standard model has three lockable areas for luggage, equipment and the fuel tank. The boat has ample space for six people.

Additional equipment, such as a A-frame with lanterns, rust-free railings, a set of cushions, windshield and windshield frame make the Pioner Viking an attractive boat that can achieve good speeds.

| Weight              | 340 Kg                                                                                                                        |
|---------------------|-------------------------------------------------------------------------------------------------------------------------------|
| Length x width      | 450 cm x 190 cm                                                                                                               |
| Max occupants       | 6                                                                                                                             |
| Max HP / KW         | 40 / 30                                                                                                                       |
| Shaft length        | Long                                                                                                                          |
| Optional equiptment | Windshield, windshield frame, railing set,<br>back support with cushion, set of cush-<br>ions, ladder, A-frame, lantern mast. |
| Certification       | CE category C DNV-GL                                                                                                          |
| Max speed           | 27 knots                                                                                                                      |
| Colour              | O DARK LINE                                                                                                                   |