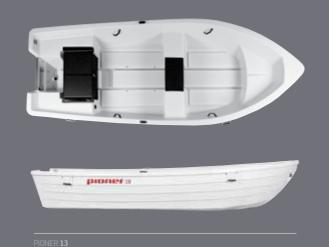

### PIONER 13

### FOR CAREFREE BOATING

The Pioner 13 makes owning a boat easy. It is even, stable and easy to drive. Good seaworthiness is appreciated by both new boat owners and experienced boaters alike. The boat is suitable for smaller 4-stroke engines and rowing.

The standard model is spacious and has ample room for four people. Luggage, equipment and the fuel tank can be placed in two lockable storage areas.

The boat can be equipped with a railing set and set of cushions.

| Weight         | 155 Kg                         |  |  |
|----------------|--------------------------------|--|--|
| Length x width | 393 cm x 155 cm                |  |  |
| Max occupants  | 4                              |  |  |
| Max HP / KW    | 8 / 6                          |  |  |
| Shaft length   | Short                          |  |  |
| Optional       | Railings, set of cushions      |  |  |
| equiptment     |                                |  |  |
| 0ars           | 8"/240 cm (standard equipment) |  |  |
| Certification  | CE-category D DNV-GL           |  |  |
| Max speed      | 10 knots                       |  |  |
| Colour         | ODARK LINE                     |  |  |
|                |                                |  |  |