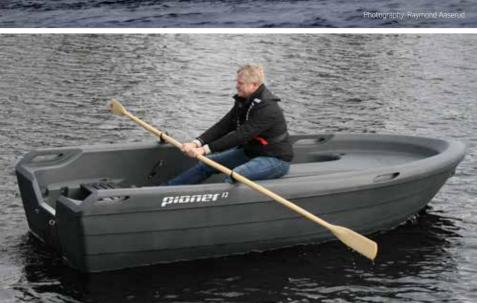

ly developed heat distribution method is used. The hull and interior floor are reinforced to ensure comfort, and the boat is perceived as being more comfortable and stable than earlier models.

Many people also like to row. The new models are built with a longitudinal internal thwart for optimum rowing – for young and old alike.

### **NEW SOLUTIONS AND USABILITY**

Pioner is a traditional boat manufacturer that also designs, develops and manufactures modern boats. It is important for us to be the leader of future-oriented solutions. We're confident that the new models will offer boat owners and users a more modern and user-friendly boating experience compared to our competitors and earlier Pioner models in this class.



With these new models we have raised the bar for this technology







### PIONER 12 MAXI

### TOUGH SAFETY FOR THE FUTURE

The Pioner 12 Maxi is a modern, safe and versatile boat. It is self-draining, has a simple design and is very stable and solid. Pioner is a market leader in rotationally moulded design, and with the new Pioner 12 Maxi this construction method is taken to new heights. The boat's double hull makes it extremely safe, and full contact between the deck and hull make a more rigid and robust boat.

The boat can accommodate three to four persons, and a high freeboard ensures a comfortable and dry boat trip for all. A longitudinal thwart is designed for the best possible rowing conditions.

This is a modern boat in finish and design, with small, finely moulded details such as cup holders, grips and solid rope cleats.

Whether your cabin is lo