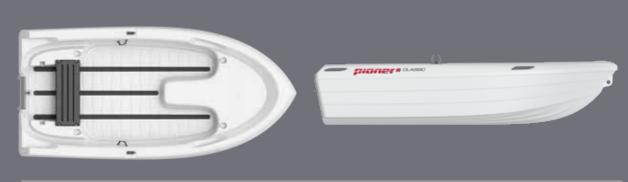

### PIONER 10 CLASSIC

# FUN AND EASY-TO-USE QUALITY BOAT

The Pioner 10 Classic is a smart, safe boat which is easy to control and manoeuvre – perfect for children and adults alike.

This modern model is self-draining, solid, has a simple design and is fun to row. The Pioner 10 Classic feels very safe and is also suitable for use in a variety of conditions, something appreciated by young and old alike. The boat will accommodate three persons and is approved for 8 bhp.

The Pioner 10 Classic is very practical, user-friendly and robust. It is self-draining. This is a modern boat in finish and design, with small, finely moulded details such as cup holders, grips and solid rope cleats. The model is brilliant for use as a towing dinghy or at the cabin, be it at the coast, by a tarn or by a mountain lake.

Pioner is a market leader in rotationally moulded design and has taken construction and production to new heights with this brand-new model.

| Weight         | 120 Kg                                    |
|----------------|-------------------------------------------|
| Length x width | 323 cm x 147 cm                           |
| Max occupants  | 3                                         |
| Max HP / KW    | 8 / 5.9                                   |
| Shaft length   | Short                                     |
| Optional       | Ladder, grab rails front and back, light- |
| equiptment     | ing, steering advice, cushions.           |
| 0ars           | 8"/240 cm (standard equiptment)           |
| Certification  | CE category D DNV-GL                      |
| Max speed      | 18 knots                                  |
| Colour         | OODARK LINE                               |