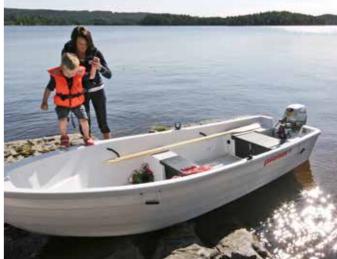

### PIONER 13

### FOR CAREFREE BOATING

The Pioner 13 makes owning a boat easy. It is even, stable and easy to drive. Good seaworthiness is appreciated by both new boat owners and experienced boaters alike. The boat is suitable for smaller 4-stroke engines and rowing.

The standard model is spacious and has ample room for four people. Luggage, equipment and the fuel tank can be placed in two lockable storage areas.

The boat can be equipped with a railing set and set of cushions.