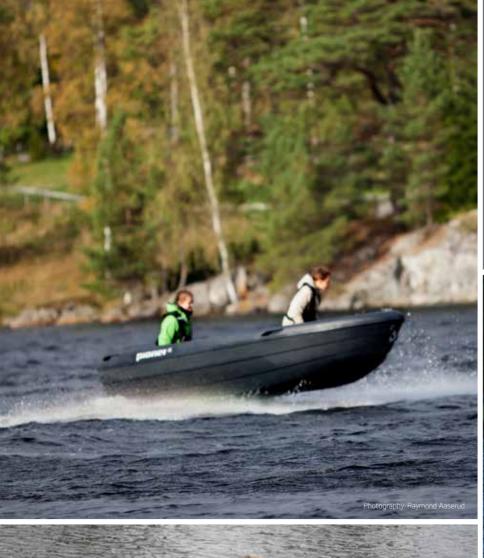

once again raised the bar in this technology.

During moulding, a newly developed heat distribution method is used. The hull and interior floor are reinforced to ensure comfort, and the boat is perceived as being more comfortable and stable than earlier models.

Many people also like to row. The new models are built with a longitudinal internal thwart for optimum rowing – for young and old alike.

### **NEW SOLUTIONS AND USABILITY**

Pioner is a traditional boat manufacturer that also designs, develops and manufactures modern boats. It is important for us to be the leader of future-oriented solutions. We're confident that the new models will offer boat owners and users a more modern and user-friendly boating experience compared to our competitors and earlier Pioner models in this class.



With these new models we have raised the bar for this technology







### PIONER 12 MAXI

### TOUGH SAFETY FOR THE FUTURE

The Pioner 12 Maxi is a modern, safe and versatile boat. It is self-draining, has a simple design and is very stable and solid. Pioner is a market leader in rotationally moulded design, and with the new Pioner 12 Maxi this construction method is taken to new heights. The boat's double hull makes it extremely safe, and full contact between the deck and hull make a more rigid and robust boat.

The boat can accommodate three to four persons, and a high freeboard ensures a comfortable and dry boat trip for all. A longitudinal thwart is designed for the best possible rowing conditions.

This is a modern boat in finish and design, with small, finely moulded details such