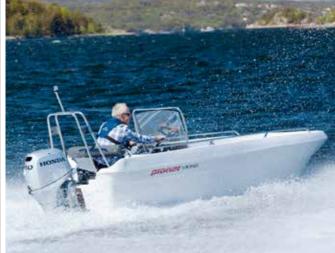

### PIONER VIKING

# A SPORTY JEEP FOR THE COAST OR A SPACIOUS COUNTRY BOAT

The Pioner Viking has a simple design and excellent seaworthiness. The boat has a high freeboard and is a perfect family boat.

The Pioner Viking is a self-draining boat with a proven hull. The standard model has three lockable areas for luggage, equipment and the fuel tank. The boat has ample space for six people.

Additional equipment, such as a A-frame with lanterns, rust-free railings, a set of cushions, windshield and windshield frame make the Pioner Viking an attractive boat that can achieve good speeds.

| Weight              | 340 Kg                                                                                                                        |
|---------------------|-------------------------------------------------------------------------------------------------------------------------------|
| Length x width      | 450 cm x 190 cm                                                                                                               |
| Max occupants       | 6                                                                                                                             |
| Max HP / KW         | 40 / 30                                                                                                                       |
| Shaft length        | Long                                                                                                                          |
| Optional equiptment | Windshield, windshield frame, railing set,<br>back support with cushion, set of cush-<br>ions, ladder, A-frame, lantern mast. |
| Certification       | CE category C DNV-GL                                                                                                          |
| Max speed           | 27 knots                                                                                                                      |
| Colour              | O DARK LINE                                                                                                                   |