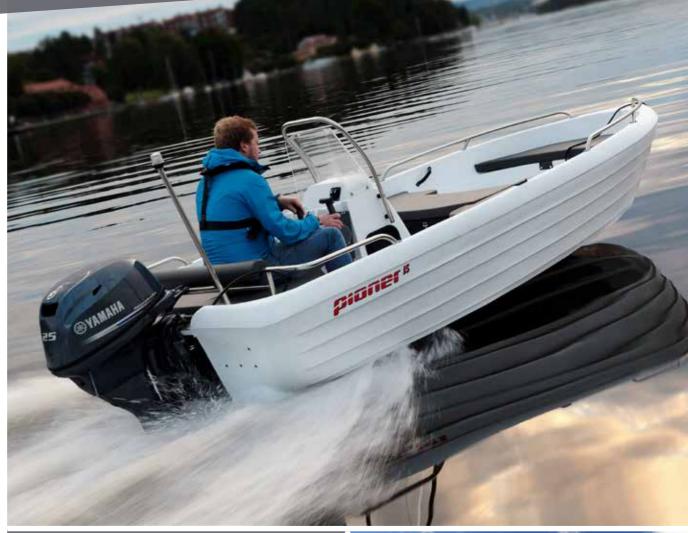

### PIONER MULTI

# IT'S ALL ABOUT MASTERING THE MAJORITY OF CHALLENGES AT SEA

It's all in the name. The Pioner Multi has such an intelligent design that its usability stretches from an emergency boat to a fishing boat, to a diving boat.

Professional seafarers love this boat, which offers extensive features and a loading capacity of 1,122\* kg.

The bow port is lowered with a rust-free hoist, which eases embarking/disembarking and loading/unloading. It has a simple design and is extremely seaworthy. There are many more than just professional boaters who need a Pioner Multi.