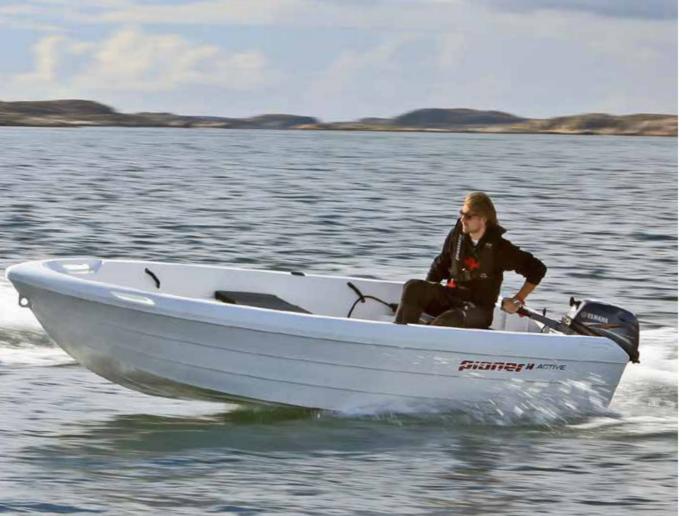

### PIONER 14 ACTIVE

# COMBINING TRADITION AND SAFETY WITH A MODERN DESIGN

The Pioner 14 Active is one of our newest models. It combines classical lines and exceptional driver comfort with modern details and a beautiful finish.

The boat has good buoyancy and a high deck level, and it is self-draining and well suited to today's 4-stroke engines.

A high freeboard allows you to remain dry and comfortable, even in rough waves. Pioner 14 Active is a spacious 14 foot boat for four people. Active boaters will gain a considerable amount of pleasure from this boat.