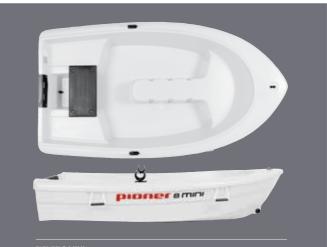

### PIONER 8 MINI

### PERFECT AS A FIRST BOAT FOR CHILDREN BUT ALSO AN IDEAL SMALL TENDER FOR SHORT TRIPS

The Pioner 8 Mini is a boat with an impressive variety of uses: Put it on the car roof rack and be sea-ready wherever you go; use it to get to and from another boat; tow it, or let the children develop good boating habits with this sturdy boat.

The Pioner 8 Mini has a good speed with a small engine, and is easy to row. Lengthwise seats provide comfortable seating and the oars can be secured with straps during towing.

| Weight         | 54 Kg                           |
|----------------|---------------------------------|
| Length x width | 242 cm x 134 cm                 |
| Max occupants  | 2                               |
| Max HP / KW    | 3,5 / 2,6                       |
| Shaft length   | Short                           |
| 0ars           | 6"/180 cm (standard equiptment) |
| Certification  | CE category D DNV-GL            |
| Knots          | OODARK LINE                     |