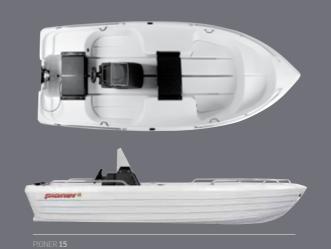

### PIONER 15

### GIVES YOU THE GREAT FEELING OF SOLID CONSTRUCTION AND PROVEN DESIGN

The Pioner 15 is one of Norway's best-selling country boats. This is not surprising considering its versatility.

Go fishing or island hopping; your family, friends, pets and luggage will all be transported safely. The Pioner 15 is a robust boat that you can always rely on.

This spacious 15 footer has ample room for five people, and is stable and extremely seaworthy. Two lockable storage areas help to keep order on board. The boat can withstand rough conditions, has a simple design and a maximum speed of 22 knots.

| Weight                 | 200 Kg                                                                                                                                    |
|------------------------|-------------------------------------------------------------------------------------------------------------------------------------------|
| Length x width         | 450 cm x 180 cm                                                                                                                           |
| Max occupants          | 5                                                                                                                                         |
| Max HP / KW            | 25 / 18,7                                                                                                                                 |
| Shaft length           | Long                                                                                                                                      |
| Optional<br>equiptment | Console, windshield, windshield frame, railings, ladder, front and stern, back support with cushion, set of cushions, lantern mast, oars. |
| 0ars                   | 9"/270 cm                                                                                                                                 |
| Certification          | CE category C DNV-GL                                                                                                                      |
| Max speed              | 22 knots                                                                                                                                  |
| Colour                 | ODARK LINE                                                                                                                                |