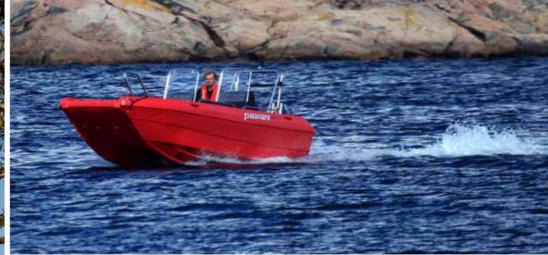

### PIONER MULTI

# IT'S ALL ABOUT MASTERING THE MAJORITY OF CHALLENGES AT SEA

It's all in the name. The Pioner Multi has such an intelligent design that its usability stretches from an emergency boat to a fishing boat, to a diving boat.

Professional seafarers love this boat, which offers extensive features and a loading capacity of 1,122\* kg.

The bow port is lowered with a rust-free hoist, which eases embarking/disembarking and loading/unloading. It has a simple design and is extremely seaworthy. There are many more than just professional boaters who need a Pioner Multi.