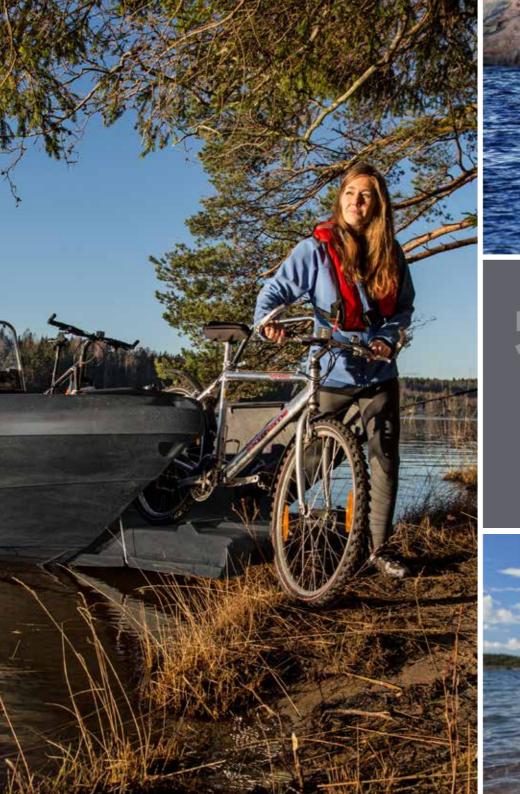

### PIONER MULTI

# IT'S ALL ABOUT MASTERING THE MAJORITY OF CHALLENGES AT SEA

It's all in the name. The Pioner Multi has such an intelligent design that its usability stretches from an emergency boat to a fishing boat, to a diving boat.

Professional seafarers love this boat, which offers extensive features and a loading capacity of 1,122\* kg.

The bow port is lowered with a rust-free hoist, which eases embarking/disembarking and loading/unloading. It has a simple design and is extremely seaworthy. There are many more than just professional boaters who need a Pioner Multi.

#### FOR NEW DISCOVERIES

The Pioner Multi also puts in a splendid effort as a leisure boat for lakes or coastal waters. It is approved to take a load of 1,122\* kilos and has space for up to 10 persons. This gives it a superior capacity whether you are carrying baggage, materials, bicycles, goats or some other cargo.

It is perfect for bountiful fishing trips, lobster expeditions and other exciting hobbies and voyages of exploration.

The bow door can be opened well out to sea, allowing anyone who would like to do so to swim out and play.