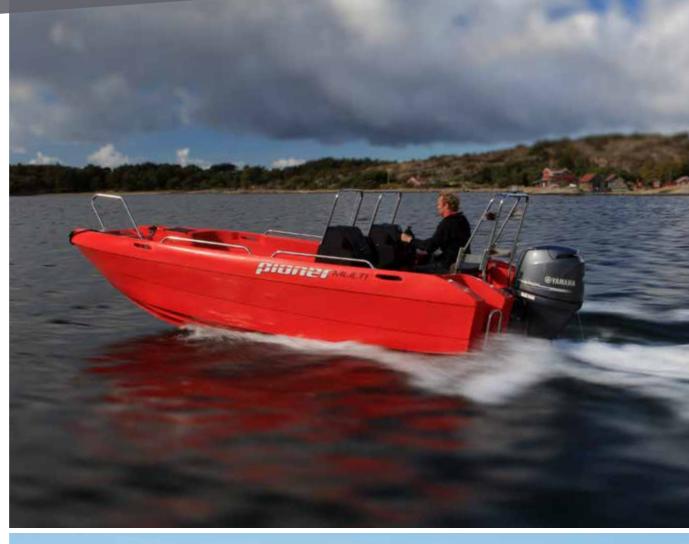

### PIONER MULTI

# IT'S ALL ABOUT MASTERING THE MAJORITY OF CHALLENGES AT SEA

It's all in the name. The Pioner Multi has such an intelligent design that its usability stretches from an emergency boat to a fishing boat, to a diving boat.

Professional seafarers love this boat, which offers extensive features and a loading capacity of 1,122\* kg.

The bow port is lowered with a rust-free hoist, which eases embarking/disembarking and loading/unloading. It has a simple design and is extremely seaworthy. There are many more than just professional boaters who need a Pioner Multi.