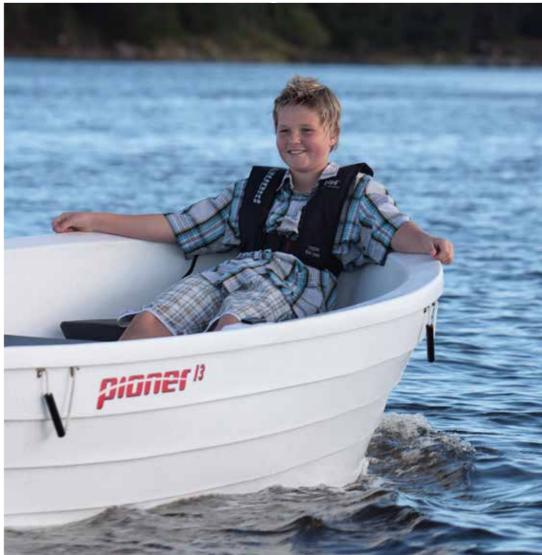

### PIONER 13

### FOR CAREFREE BOATING

The Pioner 13 makes owning a boat easy. It is even, stable and easy to drive. Good seaworthiness is appreciated by both new boat owners and experienced boaters alike. The boat is suitable for smaller 4-stroke engines and rowing.

The standard model is spacious and has ample room for four people. Luggage, equipment and the fuel tank can be placed in two lockable storage areas.

The boat can be equipped with a railing set and set of cushions.