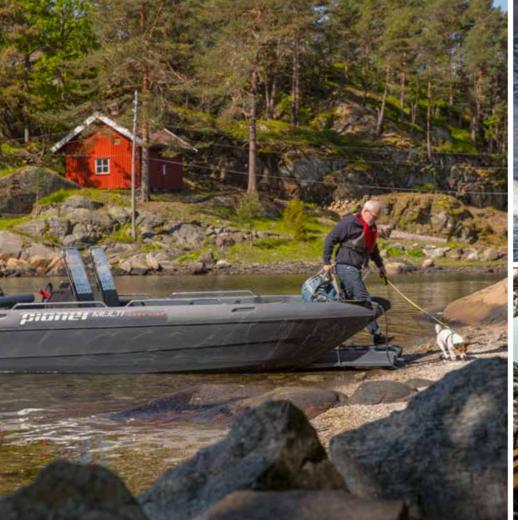

#### FOR NEW DISCOVERIES

The Pioner Multi also puts in a splendid effort as a leisure boat for lakes or coastal waters. It is approved to take a load of 1,122\* kilos and has space for up to 10 persons. This gives it a superior capacity whether you are carrying baggage, materials, bicycles, goats or some other cargo.

It is perfect for bountiful fishing trips, lobster expeditions and other exciting hobbies and voyages of exploration.

The bow door can be opened well out to sea, allowing anyone who would like to do so to swim out and play.