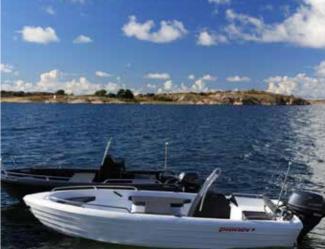

### PIONER 15

### GIVES YOU THE GREAT FEELING OF SOLID CONSTRUCTION AND PROVEN DESIGN

The Pioner 15 is one of Norway's best-selling country boats. This is not surprising considering its versatility.

Go fishing or island hopping; your family, friends, pets and luggage will all be transported safely. The Pioner 15 is a robust boat that you can always rely on.

This spacious 15 footer has ample room for five people, and is stable and extremely seaworthy. Two lockable storage areas help to keep order on board. The boat can withstand rough conditions, has a simple design and a maximum speed of 22 knots.