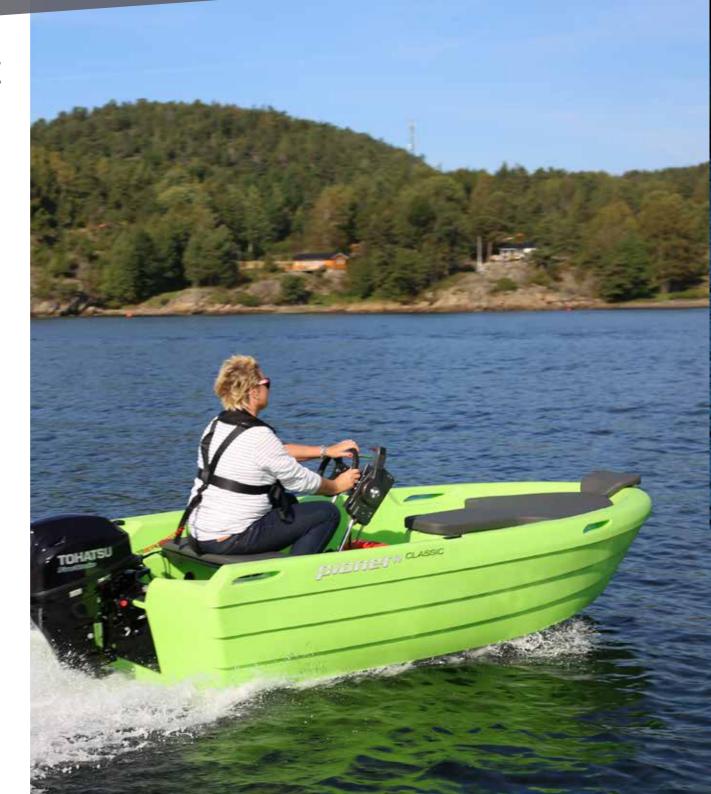

### PIONER 10 CLASSIC

# FUN AND EASY-TO-USE QUALITY BOAT

The Pioner 10 Classic is a smart, safe boat which is easy to control and manoeuvre – perfect for children and adults alike.

This modern model is self-draining, solid, has a simple design and is fun to row. The Pioner 10 Classic feels very safe and is also suitable for use in a variety of conditions, something appreciated by young and old alike. The boat will accommodate three persons and is approved for 8 bhp.

The Pioner 10 Classic is very practical, user-friendly and robust. It is self-draining. This is a modern boat in finish and design, with small, finely moulded details such as cup holders, grips and solid rope cleats. The model is brilliant for use as a towing dinghy or at the cabin, be it at the coast, by a tarn or by a mountain lake.