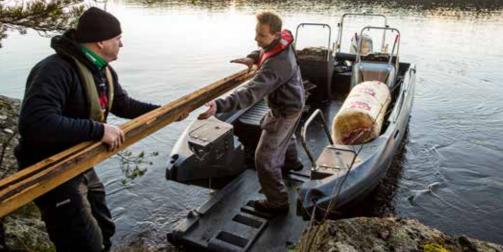

Professional seafarers love this boat, which offers extensive features and a loading capacity of 1,122\* kg.

The bow port is lowered with a rust-free hoist, which eases embarking/disembarking and loading/unloading. It has a simple design and is extremely seaworthy. There are many more than just professional boaters who need a Pioner Multi.

#### FOR NEW DISCOVERIES

The Pioner Multi also puts in a splendid effort as a leisure boat for lakes or coastal waters. It is approved to take a load of 1,122\* kilos and has space for up to 10 persons. This gives it a superior capacity whether you are carrying baggage, materials, bicycles, goats or some other cargo.

It is perfect for bountiful fishing trips, lobster expeditions and other exciting hobbies and voyages of exploration.

The bow door can be opened well out to sea, allowing anyone who would like to do so to swim out and play.