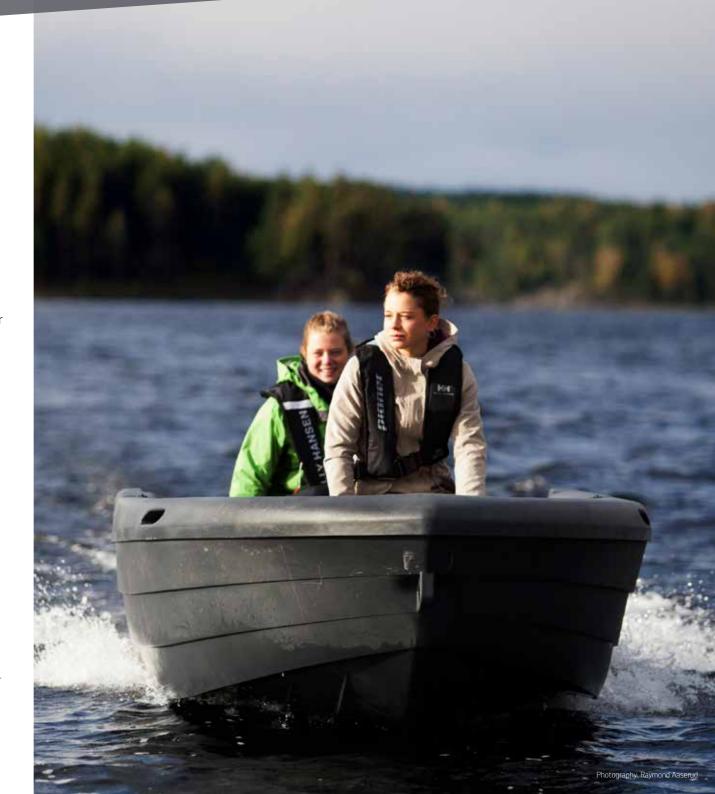

Pioner 12 Maxi this construction method is taken to new heights. The boat's double hull makes it extremely safe, and full contact between the deck and hull make a more rigid and robust boat.

The boat can accommodate three to four persons, and a high freeboard ensures a comfortable and dry boat trip for all. A longitudinal thwart is designed for the best possible rowing conditions.

This is a modern boat in finish and design, with small, finely moulded details such as cup holders, grips and solid rope cleats.

Whether your cabin is located by a mountain lake, a small tarn or by the sea, the Pioner 12 Maxi is a boat that you and your family will love for its user-friendly versatility; take it out for a spin, make a flying visit to the shop, go swimming, fishing or take a trip to an islet.









| Weight              | 160 Kg                                                                                   |
|---------------------|------------------------------------------------------------------------------------------|
| Length x width      | 381 cm x 165 cm                                                                          |
| Max occupants       | 4                                                                                        |
| Max HP / KW         | 9.9 / 7.3                                                                                |
| Shaft length        | Short / Long                                                                             |
| Optional equiptment | Ladder, grab rails front and back, lighting mast, steering advice and cushion