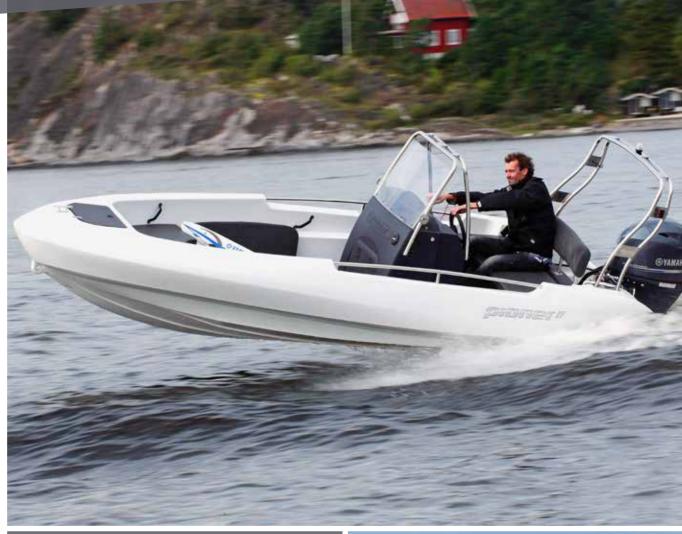

### PIONER 17 FLEXI

# SPEED, COMFORT AND VERSATILITY WITH GREAT DESIGN

Pioner 17 Flexi is constructed for the active boater. It is equipped with a centered console, stainless gunwales and auto self-draining as standard.

This is a robust and extremely seaworthy all round boat with bold design. You can use your Pioner 17 Flexi everyday, on holidays or you can use it when you go scubadiving or endorse in other watersports. Flexi has a large deck with plenty of storage room.