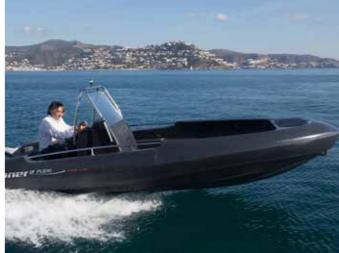

### PIONER 17 FLEXI

# SPEED, COMFORT AND VERSATILITY WITH GREAT DESIGN

Pioner 17 Flexi is constructed for the active boater. It is equipped with a centered console, stainless gunwales and auto self-draining as standard.

This is a robust and extremely seaworthy all round boat with bold design. You can use your Pioner 17 Flexi everyday, on holidays or you can use it when you go scubadiving or endorse in other watersports. Flexi has a large deck with plenty of storage room.