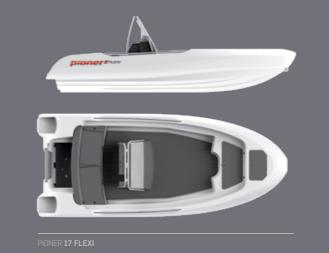

### PIONER 17 FLEXI

# SPEED, COMFORT AND VERSATILITY WITH GREAT DESIGN

Pioner 17 Flexi is constructed for the active boater. It is equipped with a centered console, stainless gunwales and auto self-draining as standard.

This is a robust and extremely seaworthy all round boat with bold design. You can use your Pioner 17 Flexi everyday, on holidays or you can use it when you go scubadiving or endorse in other watersports. Flexi has a large deck with plenty of storage room.

| Weight              | 390 Kg                                                                                                                     |
|---------------------|----------------------------------------------------------------------------------------------------------------------------|
| Length x width      | 520 cm x 215 cm                                                                                                            |
| Max occupants       | 6                                                                                                                          |
| Max HP / KW         | 75 / 56                                                                                                                    |
| Shaft length        | Long                                                                                                                       |
| Optional equiptment | Wind screen frame, backrest, cushion set, ladder, additional seat/storage box, A-frame, alt. lighting mast, console cover. |
| Certification       | CE category C DNV-GL                                                                                                       |
| Max speed           | 32 knots                                                                                                                   |
| Colour              | ODARK LINE                                                                                                                 |