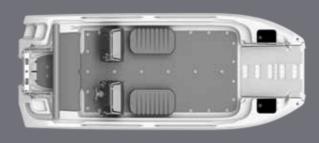

### PIONER MULTI

# IT'S ALL ABOUT MASTERING THE MAJORITY OF CHALLENGES AT SEA

It's all in the name. The Pioner Multi has such an intelligent design that its usability stretches from an emergency boat to a fishing boat, to a diving boat.

Professional seafarers love this boat, which offers extensive features and a loading capacity of 1,122\* kg.

The bow port is lowered with a rust-free hoist, which eases embarking/disembarking and loading/unloading. It has a simple design and is extremely seaworthy. There are many more than just professional boaters who need a Pioner Multi.