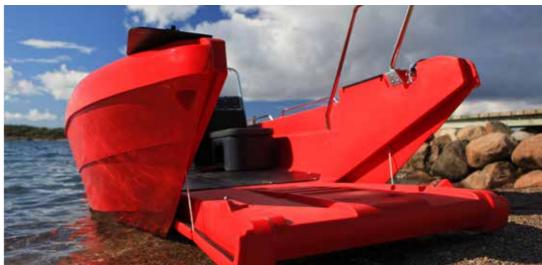

Professional seafarers love this boat, which offers extensive features and a loading capacity of 1,122\* kg.

The bow port is lowered with a rust-free hoist, which eases embarking/disembarking and loading/unloading. It has a simple design and is extremely seaworthy. There are many more than just professional boaters who need a Pioner Multi.

It is perfect for bountiful fishing trips, lobster expeditions and other exciting hobbies and voyages of exploration.

The bow door can be opened well out to sea, allowing anyone who would like to do so to swim out and play.