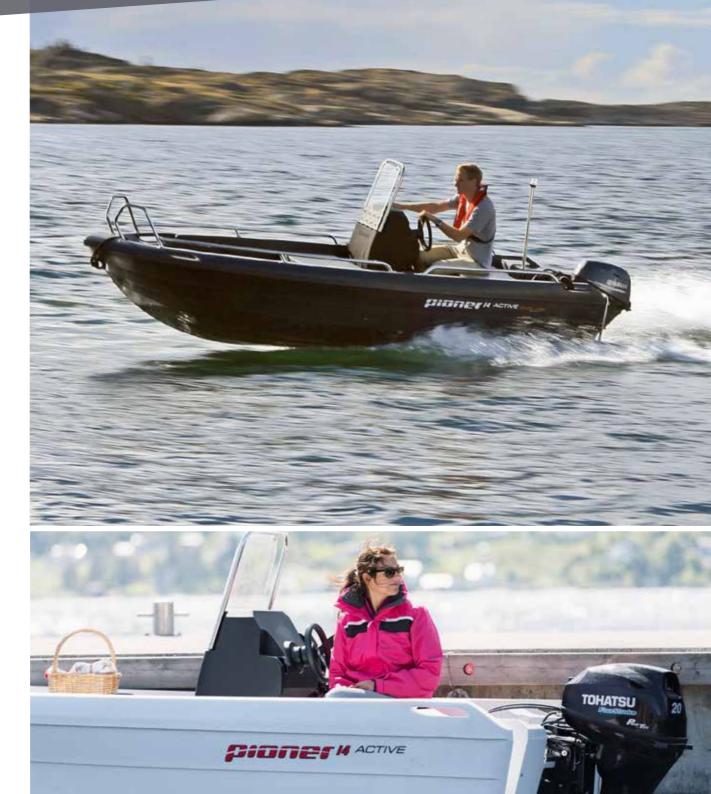

### PIONER 14 ACTIVE

# COMBINING TRADITION AND SAFETY WITH A MODERN DESIGN

The Pioner 14 Active is one of our newest models. It combines classical lines and exceptional driver comfort with modern details and a beautiful finish.

Rope cleats have been integrated into the hull of the boat. A practical space on the port side is suitable for long objects, such as a boat hook and fishing rod. On the starboard side there is a space for smaller items, such as mobile telephones and wallets. The boat also has a battery area, space for a fuel tank under the stern seat, and additional storage space under the middle seat.

The boat has good buoyancy and a high deck level, and it is self-draining and well suited to today's 4-stroke engines.

A high freeboard allows you to remain dry and comfortable, even in rough waves. Pioner 14 Active is a spacious 14 foot boat for four people. Active boaters will gain a considerable amount of pleasure from this boat.