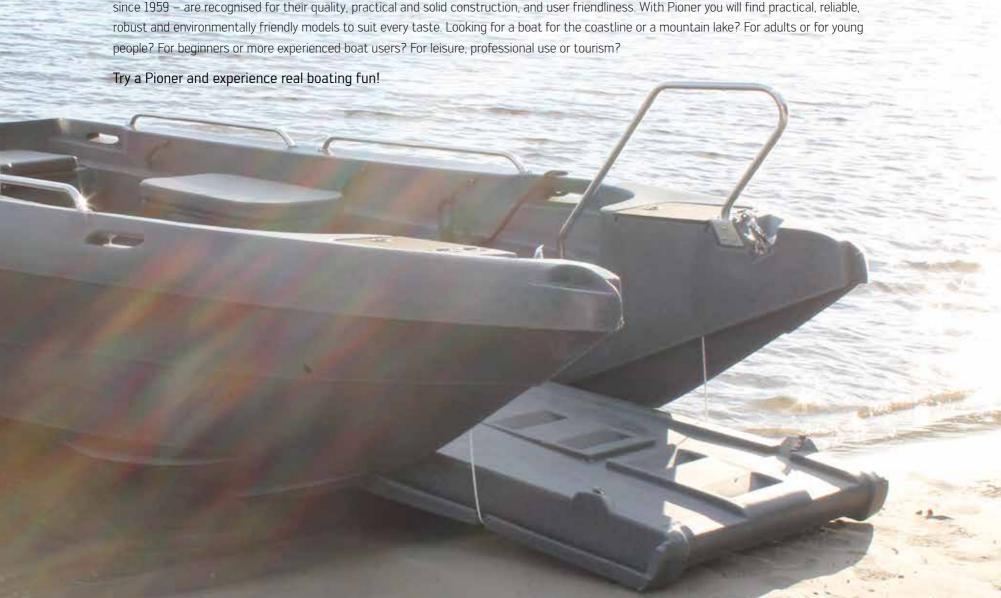

Professional seafarers love this boat, which offers extensive features and a loading capacity of 1,122\* kg.

The bow port is lowered with a rust-free hoist, which eases embarking/disembarking and loading/unloading. It has a simple design and is extremely seaworthy. There are many more than just professional boaters who need a Pioner Multi.

#### FOR NEW DISCOVERIES

The Pioner Multi also puts in a splendid effort as a leisure boat for lakes or coastal waters. It is approved to take a load of 1,122\* kilos and has space for up to 10 persons. This gives it a superior capacity whether you are carrying baggage, materials, bicycles, goats or some other cargo.

It is perfect for bountiful fishing trips, lobster expeditions and other exciting hobbies and voyages of exploration.

The bow door can be opened well out to sea, allowing anyone who would like to do so to swim out and play.