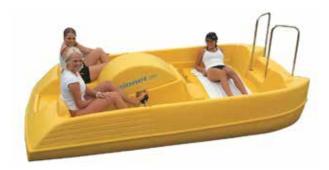

### PIONER TRIO

# THE MODERN AND ROBUST FAVOURITE

Trio is a fun and out-of-the-ordinary pedalo that brings the whole family together in shared activities. Trio has a modern and attractive finish and can seat up to five people. Two of the seats can be folded down and made into a sunbed, and you can retrofit a bathing ladder. The Pioner Trio is self-draining.

| Weight              | 175 Kg                    |
|---------------------|---------------------------|
| Length x width      | 375 cm x 190 cm           |
| Max occupants       | 5                         |
| Optional equiptment | Ladder, Boarding railings |
| Colour              | 0                         |