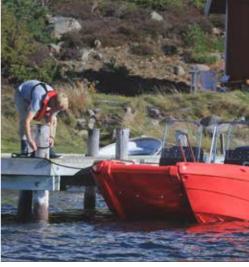

Professional seafarers love this boat, which offers extensive features and a loading capacity of 1,122\* kg.

The bow port is lowered with a rust-free hoist, which eases embarking/disembarking and loading/unloading. It has a simple design and is extremely seaworthy. There are many more than just professional boaters who need a Pioner Multi.

#### FOR NEW DISCOVERIES

The Pioner Multi also puts in a splendid effort as a leisure boat for lakes or coastal waters. It is approved to take a load of 1,122\* kilos and has space for up to 10 persons. This gives it a superior capacity whether you are carrying baggage, materials, bicycles, goats or some other cargo.

It is perfect for bountiful fishing trips, lobster expeditions and other exciting hobbies and voyages of exploration.

The bow door can be opened well out to sea, allowing anyone who would like to do so to swim out and play.