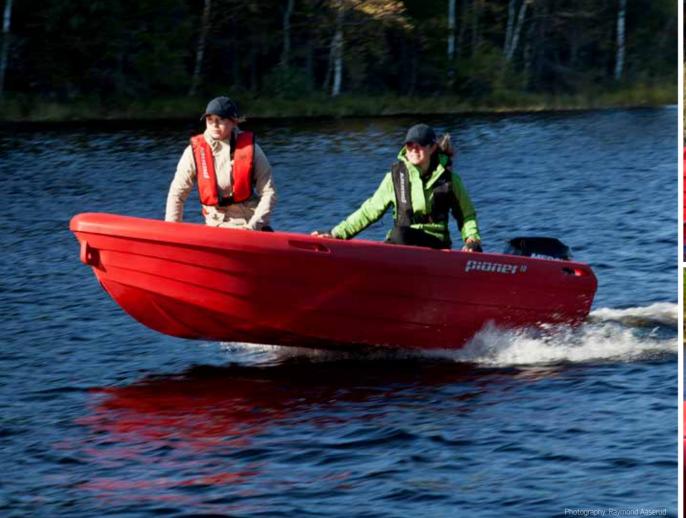

### PIONER TRIO

# THE MODERN AND ROBUST FAVOURITE

Trio is a fun and out-of-the-ordinary pedalo that brings the whole family together in shared activities. Trio has a modern and attractive finish and can seat up to five people. Two of the seats can be folded down and made into a sunbed, and you can retrofit a bathing ladder. The Pioner Trio is self-draining.